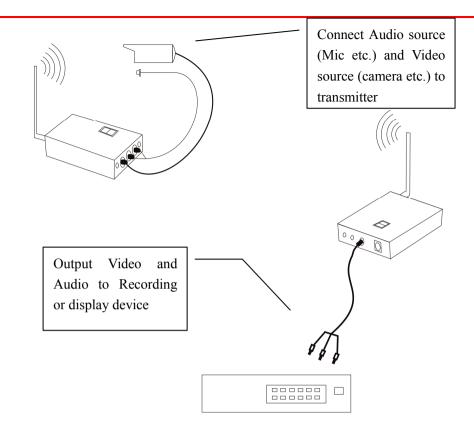

#### 2.4g long range Video/Audio transmission Power Transmitter\_ -----Model TW-2000 Antenna Input Channel Audio Video Channel select Input Receiver Channel Channel Select Video/Audio Output Power Antenna Input **Features:** Transmission distance without obstacle: 2000meter with 2dbi antenna Step by step guide 2.4GHZ ISM frequency Transmitter connection Audio\*2, Video\*1 Sender/Receiver Install antenna: Support 8 channels Connect Video source and Audio source to Transmitter's input PLL Technology achieve stable video/image . Connect power source Long life working. ٠ Select transmitter's channel

## Receiver:

Install antenna;

Connect output wires to displayer and speaker (or recorder etc.)

Connect power source (12V 1A)

Select same channel as transmitters