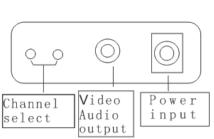

## Receiver:

Install antenna;

Connect output wires to displayer and speaker (or recorder etc.)

Connect power source (12V 1A)

Select same channel as transmitters

#### Transmitter

Receiver