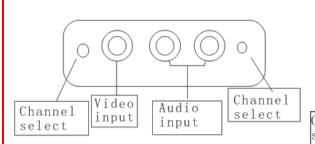

#### 2.4g long range Video/Audio transmission Power Transmitter\_ -----Model TW-2000 Antenna Input Channel Audio Video Channel select Input Receiver Channel Channel Select Video/Audio Output Power Antenna Input **Features:** Transmission distance without obstacle: 2000meter with 2dbi antenna Step by step guide 2.4GHZ ISM frequency Transmitter connection Audio\*2, Video\*1 Sender/Receiver Install antenna: Support 8 channels Connect Video source and Audio source to Transmitter's input PLL Technology achieve stable video/image . Connect power source Long life working. ٠ Select transmitter's channel

#### Transmitter

Receiver